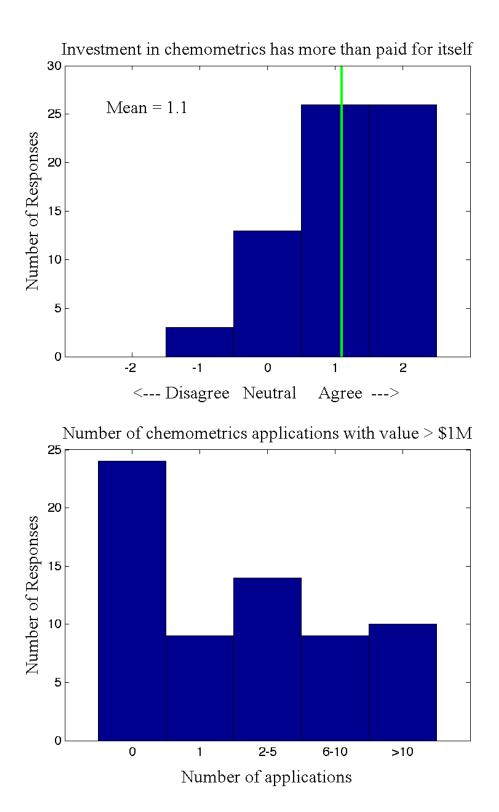

#### **Chemometrics** appears to be paying for itself... Consider chemometrics expertise a competitive advantage 30 25 Mean = 1.1Number of Responses 20 15 10 5 -2 -1 0 1 2

<--- Disagree Neutral Agree --->