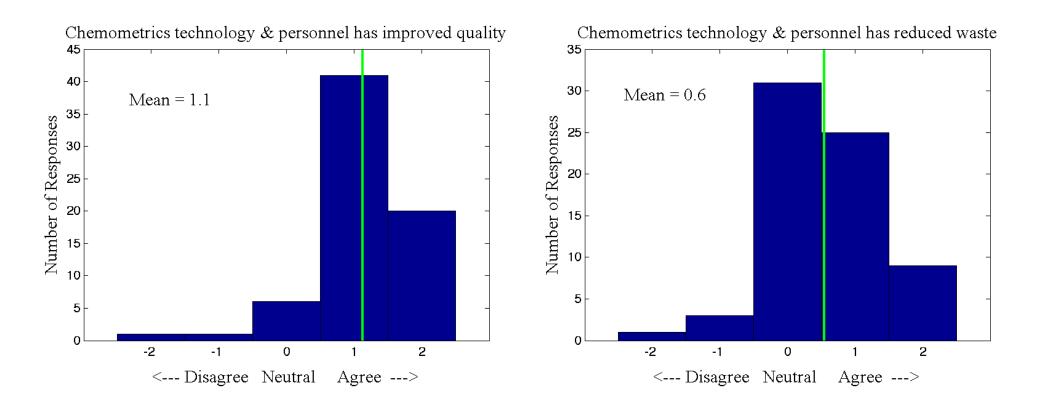

#### Product quality improved and some waste reduced

#### Less impact on environment and development time

Chemometrics technology & personnel has improved environmer Chemometrics technology & personnel has decreased development tim