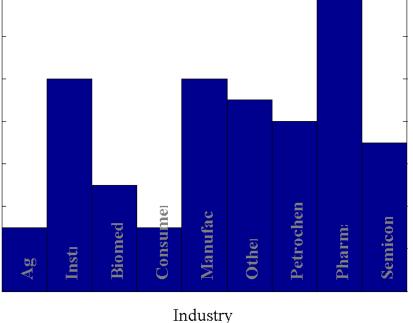

# Industry Sector of Respondents

### Split between petrochemical and instrument makers